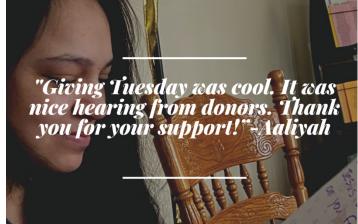

### **GIVING TUESDAY**

We raised over \$7,000 from Giving Tuesday in 2019! Thank you for your support! Below are some messages directly from the New Beginnings moms: