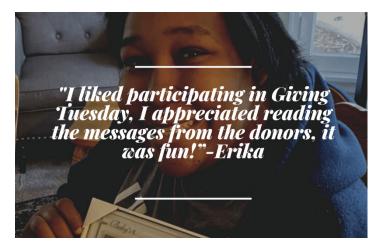

### **GIVING TUESDAY**

We raised over \$7,000 from Giving Tuesday in 2019! Thank you for your support! Below are some messages directly from the New Beginnings moms: