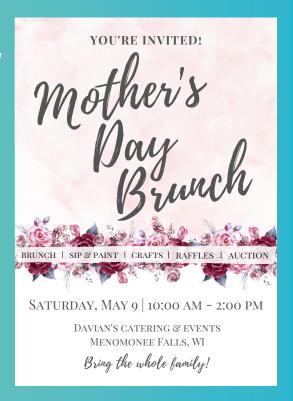

### **MOTHER'S DAY BRUNCH**

New Beginnings has MORE exciting news! We are hosting our first Mother's Day brunch on Saturday, May 9, at Davian's, located at N56W16300 Silver Spring Drive, Menomonee Falls, Wisconsin. The mothers and babies of New Beginnings will be present as well as New Beginnings' staff. This is a family event, so all are invited! Our brunch event includes a buffet, mimosa fountain, sip & paint, children's crafts, raffles, flower pull, and a small silent auction! Tickets are \$20 per adult and \$15 per child 12 and under. Children 4 and under are free. For more information or to register, go to homeformothers.com/mothersday or call (414) 376-0595.