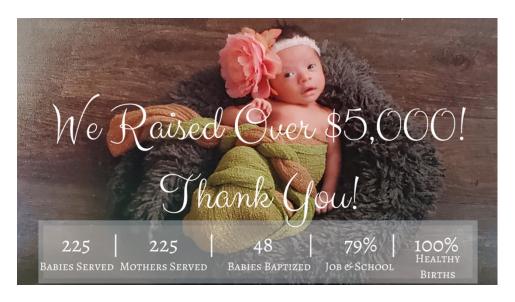

#### **GIVING TUESDAY**

Giving Tuesday is a one-day event in which people around the world contribute to their favorite non-profits by providing monetary gifts. This past Giving Tuesday we raised over \$5,000! Thank you for your support! The residents and staff came together the Sunday after Giving Tuesday and put a bulb on our Christmas tree for every donor who gave a donation. After we finished decorating, we discussed what the bulbs meant to us. The residents were amazed to have the support of so many people, and we were humbled by the experience of visualizing that support. The residents made a thank-you video that was posted on our Facebook page and YouTube channel; if you missed it, you can view it on our YouTube channel by scanning the box below using the camera on your smart phone.