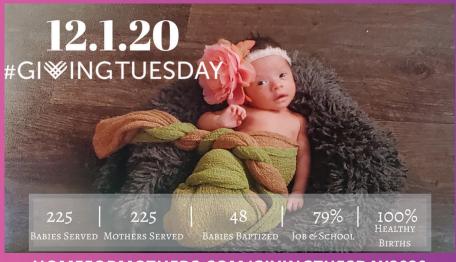

HOMEFORMOTHERS.COM/GIVINGTUESDAY2020

Giving Tuesday is a global giving day in which people support non-profits at the beginning of the Christmas season. This year #GivingTuesday is on December 1st. We invite you to participate and offer your support to the mothers and babies at New Beginnings! Help us raise awareness and funds for their new beginning by saving the date and making a donation on December 1st.