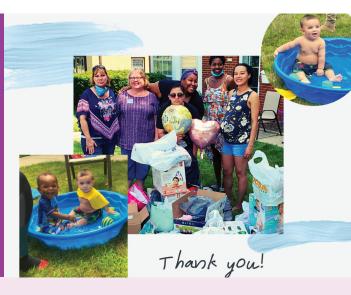

#### **BABY SHOWER SUCCESS!**

New Beginnings hosted a drive-through baby shower on August 8. Many came out to drop off donations and give gifts to the residents. Other supporters who could not come by on that day sent donations and gifts instead. It was great to see how much support there was for the residents and their children. The pictures show what a fun and beautiful day it was! Thank you for your support!